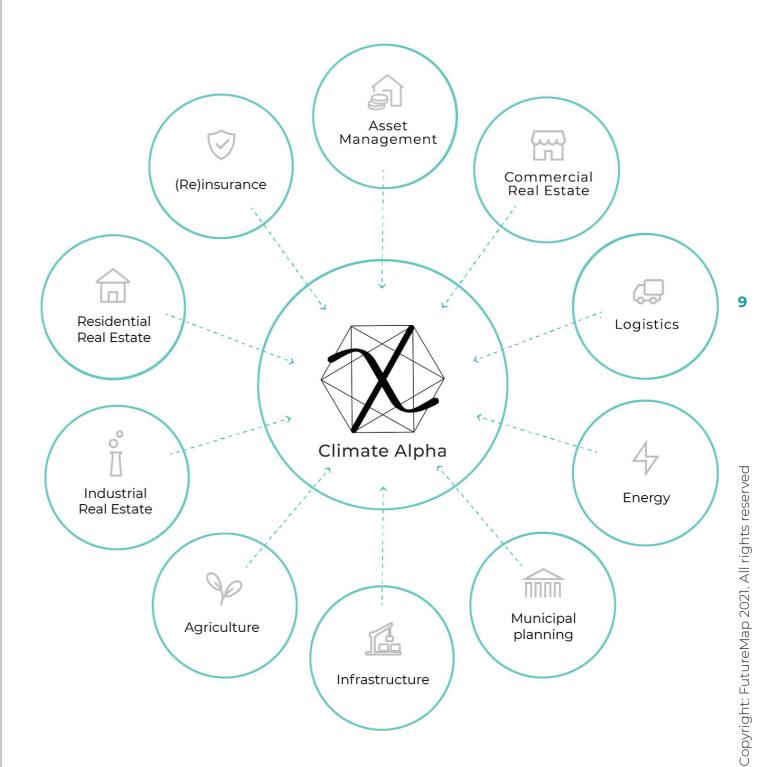

#### **Climate Alpha**

FutureMap has developed a comprehensive data forecasting suite to identify the locations with the highest likelihood of land value appreciation. ClimateAlpha.ai provides investors, property developers, and state and municipal authorities guidance on where to build for the population of tomorrow.

### **Climate Alpha**

FutureMap has incubated Climate Alpha, an Al-driven advisory service that leverages comprehensive data streams and proprietary machine learning algorithms to produce robust price forecasts for real estate assets under diverse scenarios. Climate Alpha supports clients in steering investments into future-proof assets.