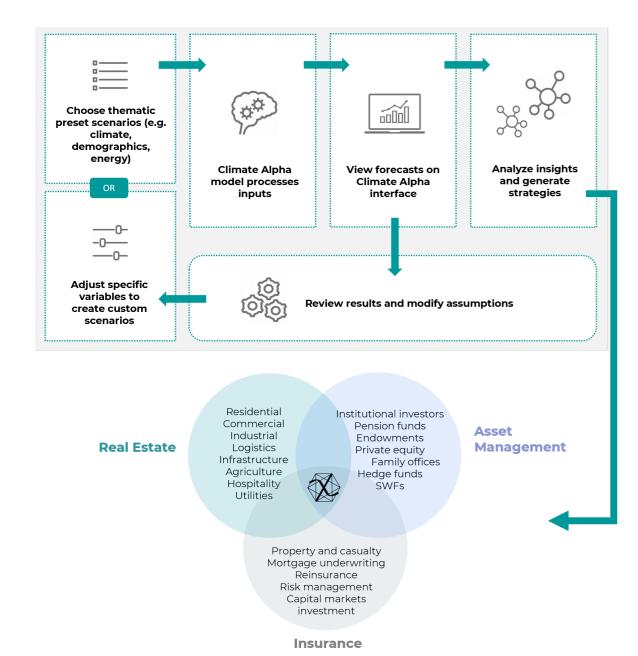

#### **Climate Alpha**

FutureMap has developed a comprehensive data forecasting suite to identify the locations with the highest likelihood of land value appreciation. ClimateAlpha.ai provides investors, property developers, and state and municipal authorities guidance on where to build for the population of tomorrow.

### **Climate Alpha**

FutureMap has incubated Climate Alpha, an Al-driven advisory service that leverages comprehensive data streams and proprietary machine learning algorithms to produce robust price forecasts for real estate assets under diverse scenarios. Climate Alpha supports clients in steering investments into future-proof assets.